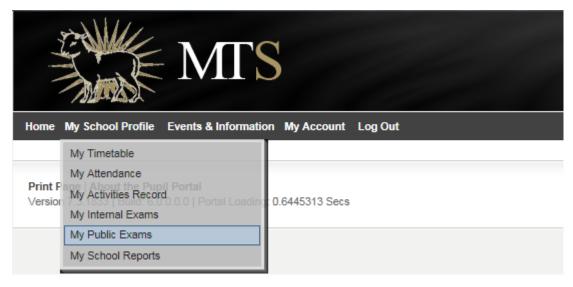

## Pupil Portal Exam Access

**Under School Profile** 

## Choose My Public Exams

Choose View My Examination Preferences & Options

In the screen that follows, the pupil must choose the yes for all three options to enable parent access.

| Home M | y School Profile Events & Info                                                                                        | rmation My Account       | Log Out                          | Vie                     | ew As Another User |
|--------|-----------------------------------------------------------------------------------------------------------------------|--------------------------|----------------------------------|-------------------------|--------------------|
|        | Public Examinations - Preferences & Options                                                                           |                          |                                  |                         |                    |
|        | Examination Home   Exam Entries   Exam Arrangements   Exam Timetable   Exam Results   Exam Options                    |                          |                                  |                         |                    |
|        | Portal Access Use the options below to control what access your parents have to your public examinations information. |                          |                                  |                         |                    |
|        | View My Exam Entries:                                                                                                 |                          |                                  |                         |                    |
|        | View My Exam Timetables:                                                                                              |                          | parents will be able to view you | examination entries.    |                    |
|        | View My Exam Results:                                                                                                 |                          | parents will be able to view you | examination timetables. |                    |
|        |                                                                                                                       | If you select yes your p | parents will be able to view you | examination results.    |                    |
|        | * The fields in red are required.                                                                                     |                          |                                  |                         | Save My Options    |