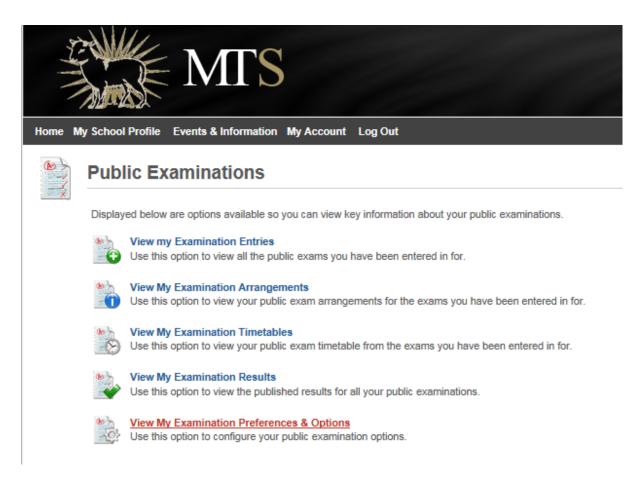

## Choose My Public Exams

Choose View My Examination Preferences & Options

In the screen that follows, the pupil must choose the yes for all three options to enable parent access.

| Home M | y School Profile Events & Info                                                                                        | rmation My Account       | Log Out                          | Vie                     | ew As Another User |
|--------|-----------------------------------------------------------------------------------------------------------------------|--------------------------|----------------------------------|-------------------------|--------------------|
|        | Public Examinations - Preferences & Options                                                                           |                          |                                  |                         |                    |
|        | Examination Home   Exam Entries   Exam Arrangements   Exam Timetable   Exam Results   Exam Options                    |                          |                                  |                         |                    |
|        | Portal Access Use the options below to control what access your parents have to your public examinations information. |                          |                                  |                         |                    |
|        | View My Exam Entries:                                                                                                 |                          |                                  |                         |                    |
|        | View My Exam Timetables:                                                                                              |                          | parents will be able to view you | examination entries.    |                    |
|        | View My Exam Results:                                                                                                 |                          | parents will be able to view you | examination timetables. |                    |
|        |                                                                                                                       | If you select yes your p | parents will be able to view you | examination results.    |                    |
|        | * The fields in red are required.                                                                                     |                          |                                  |                         | Save My Options    |